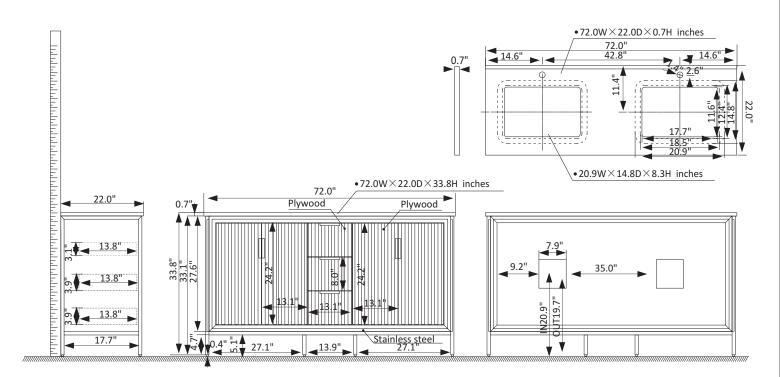

## Vinnova Granada Vanity Collection 736072-PG-GW-NM

## Features

Rugged stainless-steel and plywood construction for exceptional sturdiness. Available in White, Paris Grey or Royal Blue finish to complement your décor. White composite grain stone countertop with natural veining for an elegant look. 4 Soft-Close Doors and 3 soft-close drawers corrugated door panel to hold towels and toiletries.

Brushed gold-finish hardware lends a touch of style and opulence.

White rectangular ceramic undermount sink with backsplash included. With the back panel

Pre-drilled and designed for easy plumbing and faucet installation.